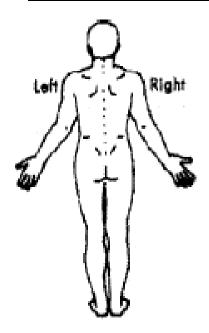

Use the symbols listed below to describe the location and type of pain or unusual feelings you are having by drawing them on the picture(s).

| 0000  | Pins and Needles |  |
|-------|------------------|--|
| XXXX  | Numbness         |  |
| ///// | Pain             |  |
| ====  | Other            |  |