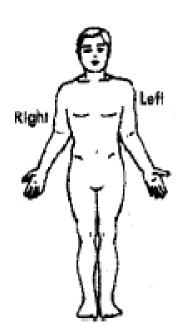

Use the symbols listed below to describe the location and type of pain or unusual feelings you are having by drawing them on the picture(s).

| 0000  | Pins and Needles |  |
|-------|------------------|--|
| XXXX  | Numbness         |  |
| ///// | Pain             |  |
| ====  | Other            |  |